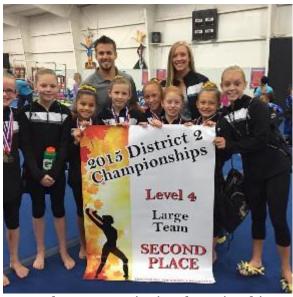

# **IMPACT NEWS**

Volume 2 / Issue 10 – October XX, 2015

Level 4 team at District Championships

### **Impact's Level 1-4 Teams Compete at District**

Impact's levels 1-4 teams recently competed at District Championships where our Level 4 team received the **2<sup>nd</sup> PLACE LARGE TEAM AWARD!** Way to make an IMPACT! District meet results:

#### Level 4 - 2<sup>nd</sup> PLACE LARGE TEAM AWARD!

JUNIOR B: Maryn Ward – 7<sup>th</sup> beam, 4<sup>th</sup> floor, 5<sup>th</sup> all-around

JUNIOR C: Grace Edwards – 6<sup>th</sup> vault, 4<sup>th</sup> bars, 3<sup>rd</sup> beam, 1<sup>st</sup> floor, 2<sup>nd</sup> ALL-AROUND